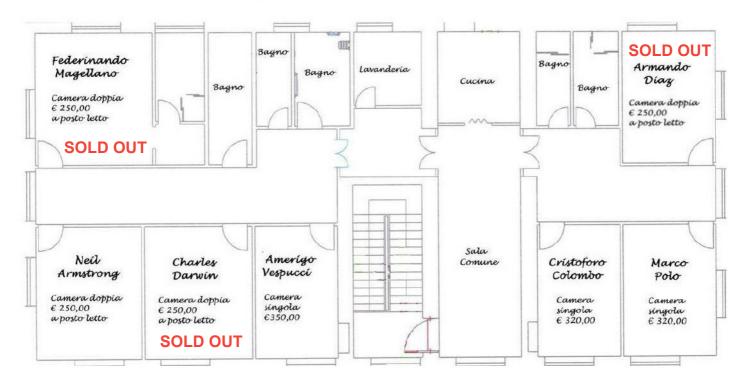

## FORESTERIA DEL VIAGGIATORE

La Foresteria è composta da sette camere di cui 4 doppie e 3 singole, oltre ad aree comuni tra cui una zona lavanderia e una doppia cucina.

Le camere vengono assegnate seguendo l'ordine temporale di richiesta, il costo per posto letto è comprensivo di iva, utenze e pulizie delle zone comuni una volta a settimana.

Camera Magellano: camera doppia con bagno in camera condiviso - € 250,00 a posto letto

Camere Armstrong e Darwin: camere doppie con bagno davanti alle camere - € 250,00 a posto letto

<u>Camere Diaz</u>: camera doppia con bagno condiviso - € 250,00 a posto letto

Vespucci: camera singola con bagno davanti alla camera - € 350 mensili

Colombo - Polo: camere singole, 2 bagni davanti alle camere - € 320,00 mensili

Per richiedere un alloggio ed esprimere una preferenza rispetto alla camera è sufficiente scrivere a ufficioacquisti@fondazionecampus.it, la richiesta non è vincolante, in caso di rinuncia non sono previste sanzioni.